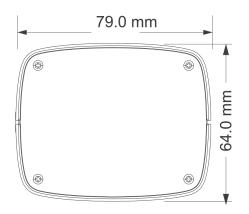

### DIMENSIONS

### **BX-341IPEN**

| SPECIFICATIONS      |                                                                            |
|---------------------|----------------------------------------------------------------------------|
| Iris                | Depends on Lens                                                            |
| Lens Mount          | CS Mount                                                                   |
| Protection Rate     | None                                                                       |
| Bracket             | No                                                                         |
| Dimensions          | 79W × 160.8D × 64H mm                                                      |
| Weight (gross)      | ~500g                                                                      |
| Network             | RJ45 (+PoE)                                                                |
| Power               | DC Socket                                                                  |
| Analog Video Output | CVBS (BNCx1)                                                               |
| Audio Connectivity  | Audio input + Audio output                                                 |
| SD Card             | Event/Schedule based Main/Substrea                                         |
| Hard Reset Button   | Yes                                                                        |
| Alarm               | 2Ch input, 2Ch output                                                      |
| Remote Monitoring   | IE Browsing, VMS Software, Provision                                       |
| User Access         | Supports simultaneous monitoring of multi-stream real-time transmission    |
| Network Protocol    | IPv4, IPv6, TCP, UDP, DHCP, NTP, Di<br>Multicast, UPnP, Email, FTP, HTTPS, |
| ONVIF               | Yes                                                                        |
| Ethernet            | 100Mbps                                                                    |
| PoE                 | Yes                                                                        |
|                     |                                                                            |