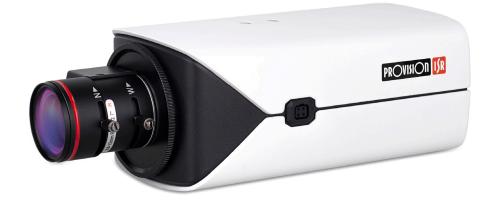

#### **4MP DDA ANALYTICS BOX CAMERA**

Depending on the attached lens, this 4MP box camera is designed for medium-high distance surveillance. The camera offers broad possibilities for Analytics, from Face Detection to the outstanding DDA Analytics (Detect, Distinguish, Alert), which can perform object recognition and object counting. With various detection rules and triggers, the BX-341IPEN camera will help the user end false alarms.