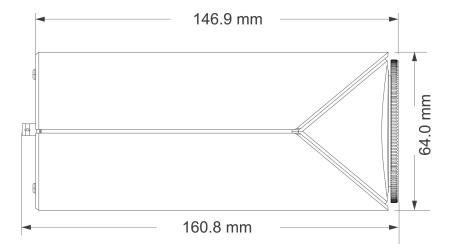

### DIMENSIONS

### **BX-341IPEN**

| SPECIFICATIONS      |                                                                            |
|---------------------|----------------------------------------------------------------------------|
| Iris                | Depends on Lens                                                            |
| Lens Mount          | CS Mount                                                                   |
| Protection Rate     | None                                                                       |
| Bracket             | No                                                                         |
| Dimensions          | 79W × 160.8D × 64H mm                                                      |
| Weight (gross)      | ~500g                                                                      |
| Network             | RJ45 (+PoE)                                                                |
| Power               | DC Socket                                                                  |
| Analog Video Output | CVBS (BNCx1)                                                               |
| Audio Connectivity  | Audio input + Audio output                                                 |
| SD Card             | Event/Schedule based Main/Substrea                                         |
| Hard Reset Button   | Yes                                                                        |
| Alarm               | 2Ch input, 2Ch output                                                      |
| Remote Monitoring   | IE Browsing, VMS Software, Provision                                       |
| User Access         | Supports simultaneous monitoring of multi-stream real-time transmission    |
| Network Protocol    | IPv4, IPv6, TCP, UDP, DHCP, NTP, Di<br>Multicast, UPnP, Email, FTP, HTTPS, |
| ONVIF               | Yes                                                                        |
| Ethernet            | 100Mbps                                                                    |
| PoE                 | Yes                                                                        |
|                     |                                                                            |